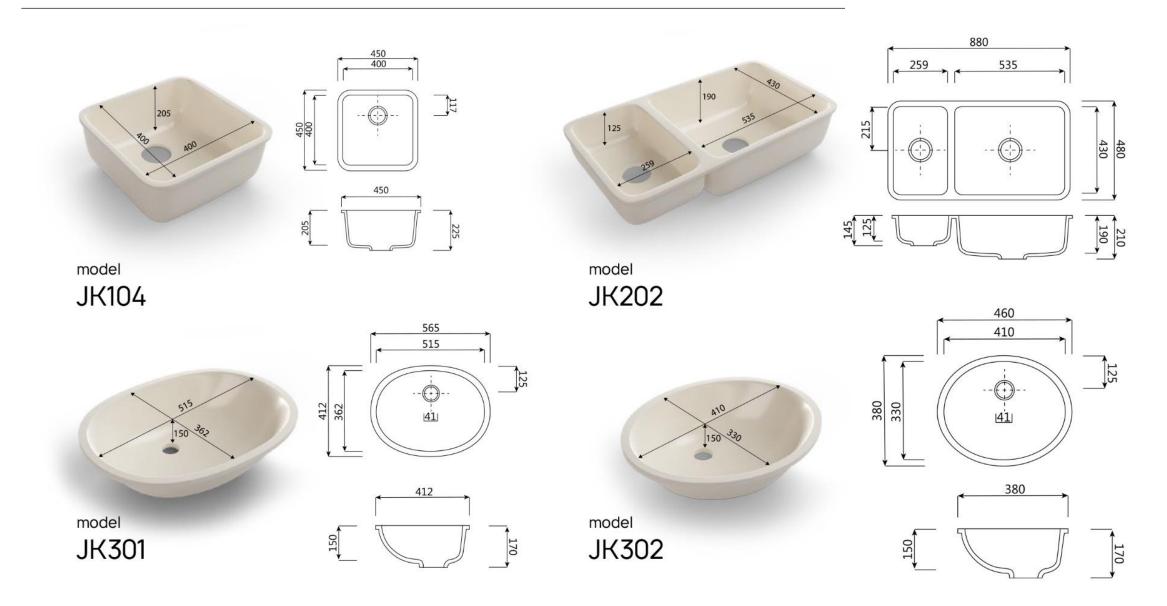

D-310 Herbal Ash

D-315 Spacemen Food D-318 Velvet Bean

D-311 Natural Detox

## G R A N D E X<sup>®</sup>

### JEWEL collection





J-508 Zultanite Crown



J-509 American Obsidian





J-510 Terazzo Bianco

J-511 Terazzo Nero

For surfaces that are used intensively, it is advisable to choose light colours. Printed images may differ from the natural colour of the stone



### **CREVICE** collection



C-801 Arezzo



C-802 Piacenza



#### C-803 Salerno

For surfaces that are used intensively, it is advisable to choose light colours. Printed images may differ from the natural colour of the stone



### MARBLE OCEAN collection



M-701 Hazel Flow

M-702 River Bed

M-717 Shrimp Crust

M-704 Shell Surface

M-718 Neptun Trident M-719 Octopus Ink

### SINKS AND WASHBASINS | Factory (Korea)



# Why $G R A N D E X^{\circ}$



A fair price. You only pay for a high-quality product without spending too much on brand advertising



The most extensive range of solid surfaces, regular replenishment of stock



The assortment of 130 colours



Exclusive decors



Availability of the stone in the required quantity



Favourable terms of partnership and individual approach



Constant updating of the collection









Ref 121 122 181 88 181 121

Bar countertop, the reception area of the restaurant chain Salateira. Kyiv, Ukraine





Egersund Seafood Shop at CUM Shopping and Entertainment Centre



























































EGERSUND SEAFOOD

architype.pl ARCHITYPE central office

05-555 Tarczyn, al. Krakowska 64, Grzędy architype@architype.pl +48 22 602 2