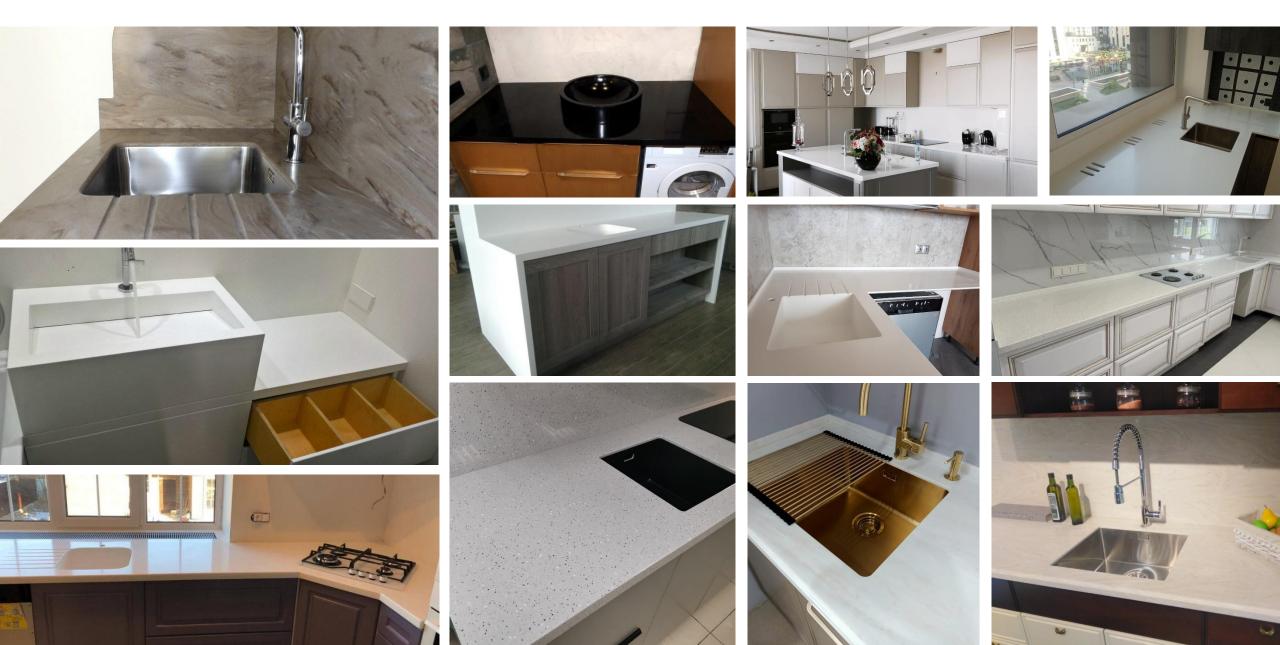

M-702 River Bed

M-717 Shrimp Crust

M-704 Shell Surface

M-718 Neptun Trident M-719 Octopus Ink

### SINKS AND WASHBASINS | Factory (Korea)



# Why $G R A N D E X^{\circ}$



A fair price. You only pay for a high-quality product without spending too much on brand advertising



The most extensive range of solid surfaces, regular replenishment of stock



The assortment of 130 colours



Exclusive decors



Availability of the stone in the required quantity



Favourable terms of partnership and individual approach



Constant updating of the collection









Ref 121 122 181 88 181 121

Bar countertop, the reception area of the restaurant chain Salateira. Kyiv, Ukraine





Egersund Seafood Shop at CUM Shopping and Entertainment Centre



























































EGERSUND SEAFOOD

architype.pl ARCHITYPE central office

05-555 Tarczyn, al. Krakowska 64, Grzędy architype@architype.pl +48 22 602 20 22