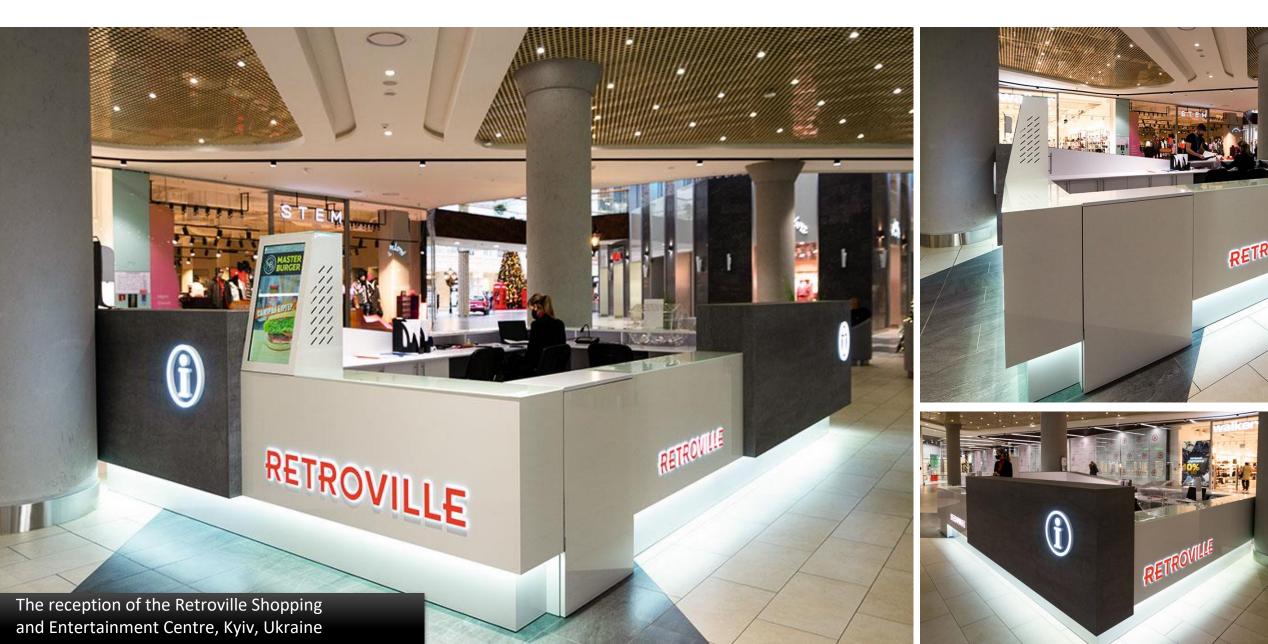

Bar countertop, the reception area of the restaurant chain Salateira. Kyiv, Ukraine

Egersund Seafood Shop at CUM Shopping and Entertainment Centre

EGERSUND SEAFOOD

architype.pl ARCHITYPE central office

05-555 Tarczyn, al. Krakowska 64, Grzędy architype@architype.pl +48 22 602 20 22