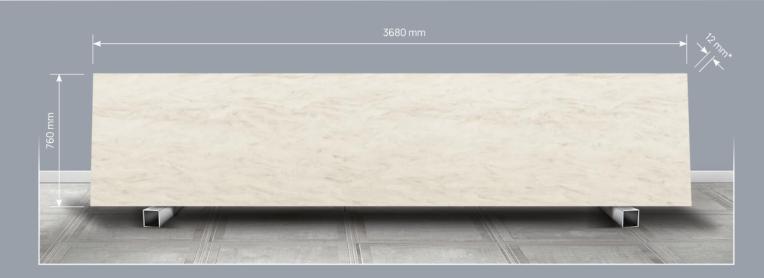

## Characteristic:

Weight - 60 kg

\* 6 and 10-mm thicknesses are available on request.