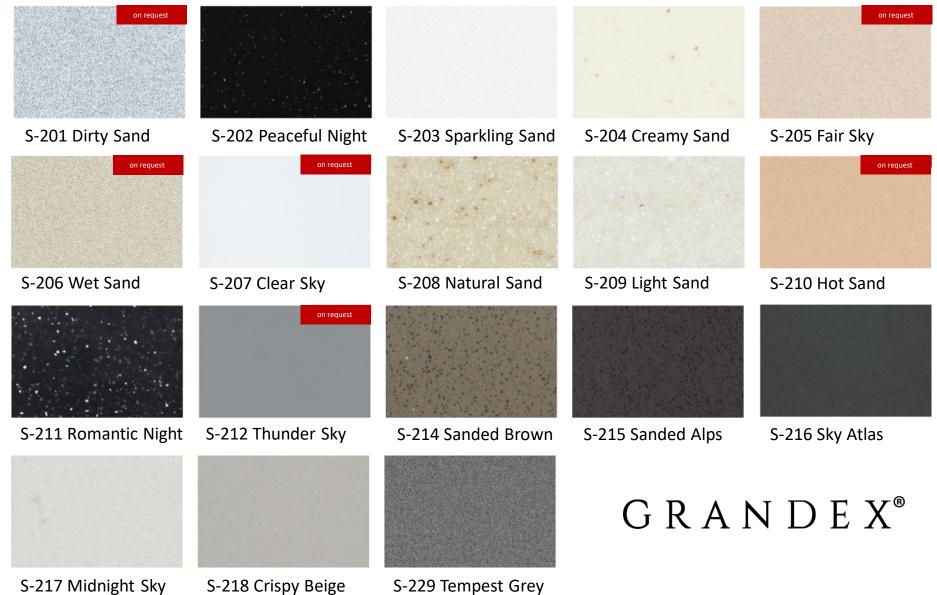

----------------|------------|
|                | <b>1</b> ↑ |
| M <sup>2</sup> |            |
|                |            |

Over 200,000 m2 of GRANDEX solid surface sold in 2020



Over 130 decors are available to order, 46 of which are available immediately



15 years warranty

🛞 📧 NKBA 🕸 SGS

Quality certificates





Durable



Seamless connection of the elements



A palette of trendy colors



Hygienic and friendliness to environment



Thermoplasticity



Resistance to bacterial growth



The surface is nice in touch

GRANDEX®



## Characteristic:



Weight - 60 kg

\* 6 and 10-mm thicknesses are available on request.

### COMPOSITION

#### Aluminium hydroxides

**Acrylic resins** 

Colour pigments



## GRANDEX®

### **PURE COLOR collection**





### SAND AND SKY collection



### **ADVENTURE** collection





### **DELICIOUS EDITION collection**



#### D-302 Morning Coffee D-303 Raisined Chocolate D-304 Ice-Cream



D-312 Pietra Absorb





#### D-313 Milky Way

For surfaces that are used intensively, it is advisable to choose light colours. Printed images may differ from the natural colour of the stone

D-314 Arctic Ice

D-310 Herbal Ash

D-315 Spacemen Food D-318 Velvet Bean

D-311 Natural Detox

## G R A N D E X<sup>®</sup>

### JEWEL collection





J-508 Zultanite Crown



J-509 American Obsidian





J-510 Terazzo Bianco

J-511 Terazzo Nero

For surfaces that are used intensively, it is advisable to choose light colours. Printed images may differ from the natural colour of the stone



### **CREVICE** collection



C-801 Arezzo



C-802 Piacenza



###