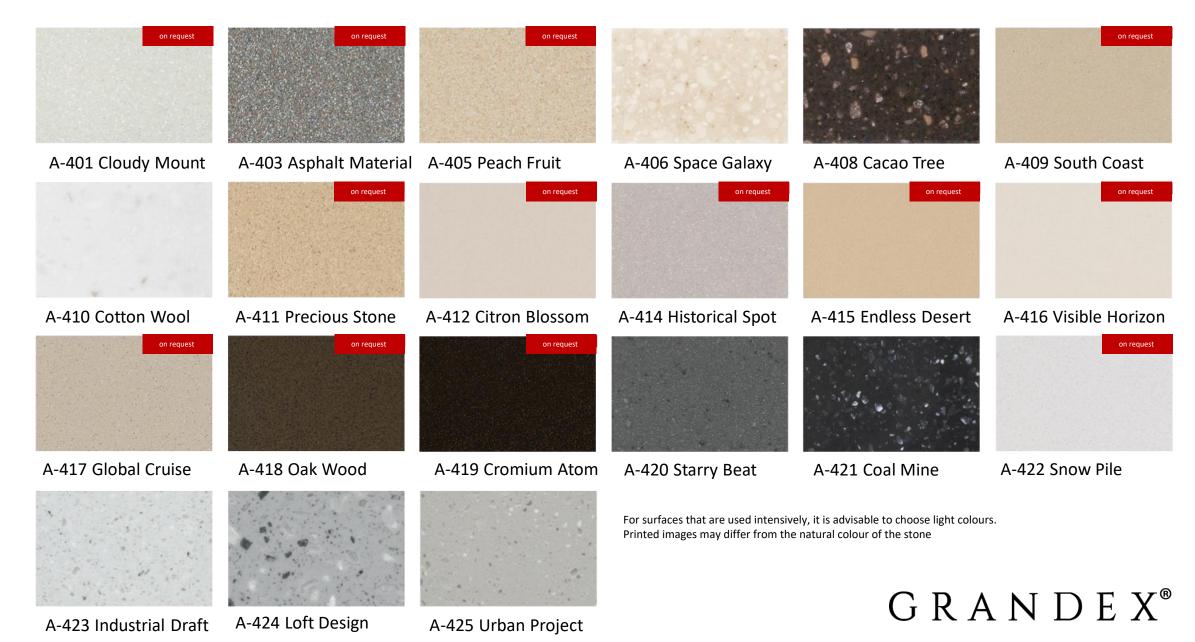

| <b>1</b> ↑ |
| M <sup>2</sup> |            |
|                |            |

Over 200,000 m2 of GRANDEX solid surface sold in 2020



Over 130 decors are available to order, 46 of which are available immediately



15 years warranty

🛞 📧 NKBA 🕸 SGS

Quality certificates





Durable



Seamless connection of the elements



A palette of trendy colors



Hygienic and friendliness to environment



Thermoplasticity



Resistance to bacterial growth



The surface is nice in touch

GRANDEX®



## Characteristic:



Weight - 60 kg

\* 6 and 10-mm thicknesses are available on request.

### COMPOSITION

#### Aluminium hydroxides

**Acrylic resins** 

Colour pigments



## GRANDEX®

### **PURE COLOR collection**





### SAND AND SKY collection



### **ADVENTURE** collection





### **DELICIOUS EDITION collection**



#### D-302 Morning Coffee D-303 Raisined Chocolate D-304 Ice-Cream



D-312 Pietra Absorb





#### D-313 Milky Way

For surfaces that are used intensively, it is advisable to choose light colours. Printed images may differ from the natural colour of the stone

D-314 Arctic Ice

D-310 Herbal Ash

D-315 Spacemen Food D-318 Velvet Bean

D-311 Natural Detox

## G R A N D E X<sup>®</sup>

### JEWEL collection





J-508 Zultanite Crown



J-509 American Obsidian





J-510 Terazzo Bianco

J-511 Terazzo Nero

For surfaces that are used intensively, it is advisable to choose light colours. Printed images may differ from the natural colour of the stone



### **CREVICE** collection



C-801 Arezzo



C-802 Piacenza



#### C-803 Salerno

For surfaces th